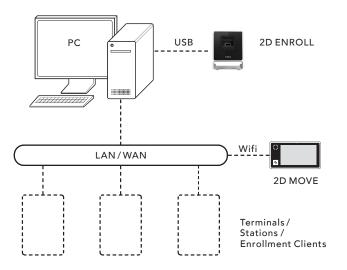

## **2D MOVE**

When on the go, the 2D MOVE is your best companion! This touch-based biometric tablet features real-time data synchronization with server over WiFi or 4G using your own SIM card.

- Portable terminal with capacitive touch sensor
- Excellent identification performance
- Logical Access Control, Time and Attendance (T&A)
- Real-time data synchronization with server
- Including RFID module for Mifare Classic or Desfire
- Identification or verification with PIN or card
- Including SIM card module and Wifi
- Small and medium-sized user groups
- Personalizable touchscreen
- User-friendly operation and configuration
- Customer-specific modifications
- Including power supply 5 VDC and USB charger cable