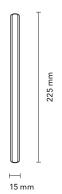

## 2D MOVE

Touchless Biometric Systems AG Rietbrunnen 2 8808 Pfäffikon SZ Switzerland tbs@tbs-biometrics.com www.tbs-biometrics.com

| CPU                        | Cortex A7 Octa-Core, 2.0 GHz                                            |
|----------------------------|-------------------------------------------------------------------------|
| Memory                     | RAM + Storage (Standard): 1GB + 8GB up to 32GB microSD Extension        |
| Display                    | 7 inch, HD (1024×600)                                                   |
|                            | Capacitive Multi touch screen, 5 Points                                 |
| Battery                    | Embedded rechargeable Li-polymer battery, capacity: 7000 mAh            |
| Network                    | 2G/2.5G – GSM/GPRS/EDGE: 850/900/1800/1900 MHz                          |
|                            | 3G – UMTS / HSPA: 850 / 1900 / 2100 MHz with HSDPA up to 7.2 Mbps<br>4G |
|                            | WIFI – IEEE 802.11 (b/g/n)                                              |
| Connectivity               | Bluetooth 4.0                                                           |
|                            | 1x USB OTG 2.0 high speed micro USB                                     |
|                            | 3.5mm stereo audio jack                                                 |
| Camera                     | Front-Facing 2 mega pixels                                              |
|                            | Rear-Facing 5 mega pixels autofocus with flashlight                     |
| Biometrics                 | Large Area Sensor                                                       |
|                            | Capacitive touch biometric sensor with 500dpi resolution                |
| GPS                        | GPS for Navigation & Locating                                           |
|                            | Internal GPS antenna                                                    |
| RFID/NFC                   | Mode Reader/Writer, Emulation and P2P                                   |
| (Near field communication) | ISO14443A/B                                                             |
|                            | NFC tag reader: NFC Forum Type 1, 2, 3, 4 V                             |
|                            | Mifare Classic, Mifare Desfire                                          |
|                            | Mifare UL compliant                                                     |
| Dimensions                 | 225 × 121× 15mm, 0.40 kg                                                |