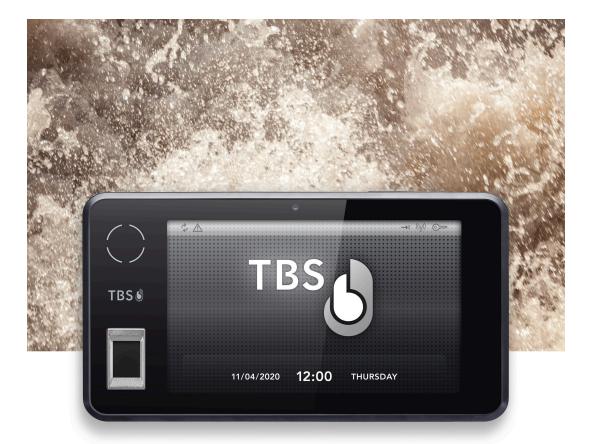

## **2D MOVE**

When on the go, the 2D MOVE is your best companion! This touch-based biometric tablet features real-time data synchronization with server over WiFi or 4G using your own SIM card.

- Portable terminal with capacitive touch sensor
- Excellent identification performance
- Logical Access Control, Time and Attendance (T&A)
- Real-time data synchronization with server
- Including RFID module for Mifare Classic or Desfire
- Identification or verification with PIN or card
- Including SIM card module and Wifi
- Small and medium-sized user groups
- Personalizable touchscreen
- User-friendly operation and configuration
- Customer-specific modifications
- Including power supply 5 VDC and USB charger cable