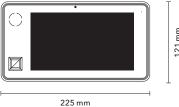

## 2D MOVE

Touchless Biometric Systems AG Rietbrunnen 2 8808 Pfäffikon SZ Switzerland tbs@tbs-biometrics.com www.tbs-biometrics.com

| CPU                        | Cortex A7 Octa-Core, 2.0 GHz                                            |
|----------------------------|-------------------------------------------------------------------------|
| Memory                     | RAM + Storage (Standard): 1GB + 8GB up to 32GB microSD Extension        |
| Display                    | 7 inch, HD (1024×600)                                                   |
|                            | Capacitive Multi touch screen, 5 Points                                 |
| Battery                    | Embedded rechargeable Li-polymer battery, capacity: 7000 mAh            |
| Network                    | 2G/2.5G – GSM/GPRS/EDGE: 850/900/1800/1900 MHz                          |
|                            | 3G – UMTS / HSPA: 850 / 1900 / 2100 MHz with HSDPA up to 7.2 Mbps<br>4G |
|                            | WIFI – IEEE 802.11 (b/g/n)                                              |
| Connectivity               | Bluetooth 4.0                                                           |
|                            | 1x USB OTG 2.0 high speed micro USB                                     |
|                            | 3.5mm stereo audio jack                                                 |
| Camera                     | Front-Facing 2 mega pixels                                              |
|                            | Rear-Facing 5 mega pixels autofocus with flashlight                     |
| Biometrics                 | Large Area Sensor                                                       |
|                            | Capacitive touch biometric sensor with 500dpi resolution                |
| GPS                        | GPS for Navigation & Locating                                           |
|                            | Internal GPS antenna                                                    |
| RFID/NFC                   | Mode Reader/Writer, Emulation and P2P                                   |
| (Near field communication) | ISO14443A/B                                                             |
|                            | NFC tag reader: NFC Forum Type 1, 2, 3, 4 V                             |
|                            | Mifare Classic, Mifare Desfire                                          |
|                            | Mifare UL compliant                                                     |
| Dimensions                 | 225 × 121× 15mm, 0.40 kg                                                |