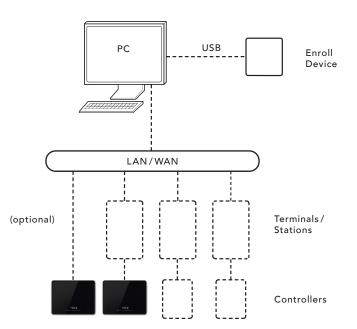

## SMART CONTROLLER+

Versatile indoor controller with I/O capabilities to control door lock, alarm system and other third-party devices.

- Features up to 4 relays and 8 I/O lines
- Connects directly to TBS devices via RS485
- Network ready
- Easy installation
- DIN rail clamp included

## SMART CONTROLLER+

| CPU                   | ARM Cortex-A53 1.2 GHz Quad Core |
|-----------------------|----------------------------------|
| RAM                   | 1 GB                             |
| Flash                 | 4 GB (MicroSD)                   |
| Connectivity          | 1×LAN 10/100 Mbps (RJ45)         |
|                       | 4×USB 2.0                        |
|                       | WLAN                             |
|                       | Bluetooth                        |
| Ports                 | 4×Relay output                   |
|                       | 4 × General Purpose Input (GPIN) |
|                       | 4×General Purpose Output (GPOUT) |
| Operating System      | Embedded Linux                   |
| Software              | SC+ Configurator (web based)     |
| Certifications        | CE                               |
| Operating Temperature | -20-60°C                         |
| Power                 | 9–36 VDC                         |
| Dimension             | 120×80×39.6                      |
|                       |                                  |