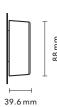

## SMART CONTROLLER+

| CPU                   | ARM Cortex-A53 1.2 GHz Quad Core |
|-----------------------|----------------------------------|
| RAM                   | 1 GB                             |
| Flash                 | 4 GB (MicroSD)                   |
| Connectivity          | 1×LAN 10/100 Mbps (RJ45)         |
|                       | 4×USB 2.0                        |
|                       | WLAN                             |
|                       | Bluetooth                        |
| Ports                 | 4×Relay output                   |
|                       | 4 × General Purpose Input (GPIN) |
|                       | 4×General Purpose Output (GPOUT) |
| Operating System      | Embedded Linux                   |
| Software              | SC+ Configurator (web based)     |
| Certifications        | CE                               |
| Operating Temperature | -20-60°C                         |
| Power                 | 9–36 VDC                         |
| Dimension             | 120×80×39.6                      |
|                       |                                  |