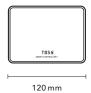

## SMART CONTROLLER+

| CPU                   | ARM Cortex-A53 1.2 GHz Quad Core |
|-----------------------|----------------------------------|
| RAM                   | 1 GB                             |
| Flash                 | 4 GB (MicroSD)                   |
| Connectivity          | 1×LAN 10/100 Mbps (RJ45)         |
|                       | 4×USB 2.0                        |
|                       | WLAN                             |
|                       | Bluetooth                        |
| Ports                 | 4×Relay output                   |
|                       | 4 × General Purpose Input (GPIN) |
|                       | 4×General Purpose Output (GPOUT) |
| Operating System      | Embedded Linux                   |
| Software              | SC+ Configurator (web based)     |
| Certifications        | CE                               |
| Operating Temperature | -20-60°C                         |
| Power                 | 9–36 VDC                         |
| Dimension             | 120×80×39.6                      |
|                       |                                  |