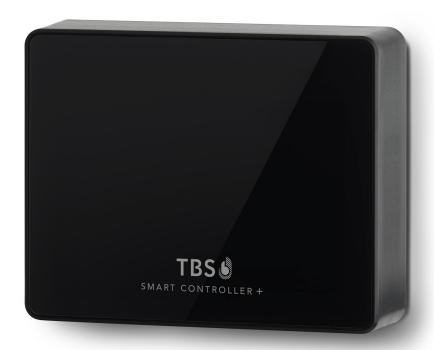

## SMART CONTROLLER+

Versatile indoor controller with I/O capabilities to control door lock, alarm system and other third-party devices.

- Features up to 4 relays and 8 I/O lines
- Connects directly to TBS devices via RS485
- Network ready
- Easy installation
- DIN rail clamp included