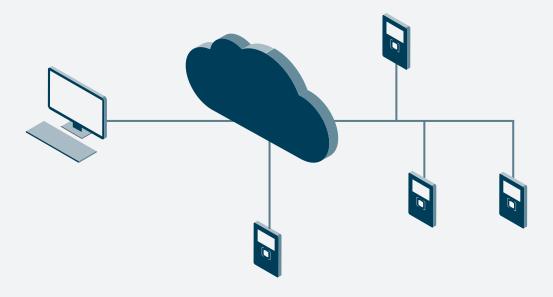

TBS CLOUD SERVICES

TBS – TOUCHLESS BIOMETRIC SYSTEMS
SWITZERLAND
tbs@tbs-biometrics.com / www.tbs-biometrics.com

# TBS CLOUD **SERVICES**

With TBS Cloud Services, we will take care of:

- Setup and upkeep of the server
- Installation of the server software including updates and upgrades
- Data storage, data security, and data protection
- Guaranteed availability
- E-mail and telephone support for all questions about the server software

### Advantages:

- Outsourced solution for good value with stable costs you can plan for
- Server and software are always up-to-date
- The highest level of security and availability
- Remote access via any browser-enabled end device