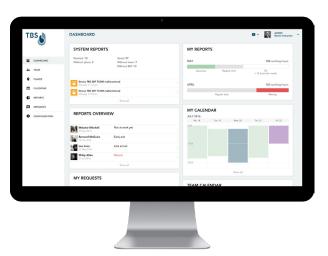

#### SOLUTION FOR COMPANIES OF ANY SIZE

- The foundation is the TBS BioManager software with user and device administration, enrollment, and logbook
- All TBS software options are included, such as:
  - four enrollment options
  - unlimited zones and schedules
  - integrated video
  - virtual anti-tailgating
  - user actions (e.g. user-defined actions to set off a silent alarm)
  - management of alarm devices

## **BIO MANAGER CLOUD SME** SOLUTION FOR SMALL AND MEDIUM-SIZED ENTERPRISES

- Analysis of time events and reporting functions
- User and device administration
- Enrollment of biometric data on a local device
- Granting of temporary access functions by remote control
- Alarm management (e.g. door alarm)